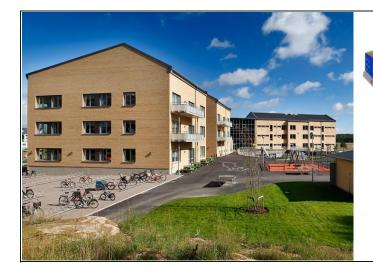

TEKLA BIM •

NAME: Ikea's Headquarters "Hubhult" TYPE: Structural engineering ARCHITECT: Dorte Mandrup CLIENT: IKEA Fastigheter AB LOCATION: Malmø, Sweden COMPLETED: 2014

22,000 m2 surface area building is made from Steel composit columns, concrete collumns, Delta Beam, HDf slab, steel frame roof.

This project was nominated for Tekla BIMAwards 2014 as one of the finalists together with leeding companies from Sweedan

School was designed using BIM in order to optimize building costs, and reduce erection time. It also helped to prevent errors due high