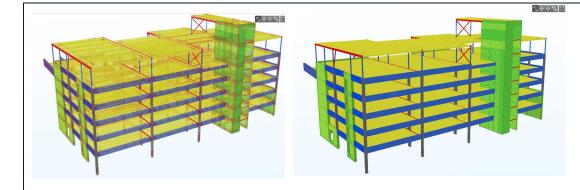

salis Bygg LOCATION: Østersund, Sweden COMPLETED: 2014

Building is designed using Open BIM modeling. It contains - all precast concrete structure. Precast concrete detailing.

## PEAB





NAME: Imlitex offce building TYPE: Structural engineering ARCHITECT: G. Natkevicius ir Partneriai CLIENT: YIT Kausta; G. Natkevicius ir Partneriai

LOCATION:Kaunas, Lithuania COMPLETED: 2017

Post - tensioned concrete structure. Building meets A+ class energy effciency regulations. It has unique expressive architecture.

NAME: Offce building Mikrovisata TYPE: Structural engineering ARCHITECT: G. Natkevicius ir Partneriai CLIENT: Mikrovisata valda LOCATION:Kaunas, Lithuania COMPLETED: 2017

Building is made from In - Situ concrete structure. It meets A class energy effciency regulations. mikro USII







NAME: P-Hus. TYPE: Structural engineering ARCHITECT: NCC CLIENT: Strangbetong LOCATION: Sweden STATUS: in progress

#### CONSOLIS STRÄNGBETONG



YIT

DESCON







NAME: Maxima offce building TYPE: Structural engineering ARCHITECT: Gediminas Jurevicius CLIENT: Maxima LOCATION: Vilnius, Lithuania COMPLETED: 2016

It was frst BIM project for Maxima. It allowed client to reduce explotation costs and prevent errors. This project was nominated for Tekla BIM Awards 2016 as one of the fnalists together with leeding companies from Sweedan

#### NAME: Library building TYPE: Structural engineering CLIENT: PEAB LOCATION: Jonstorp, Sweden COMPLETED: 2012

Precast-steel concrete structures. Precast concrete detailing.



MAXIMA



NAME: Brf. Ljuspunkten i Vasby TYPE: Structural engineering ARCHITECT