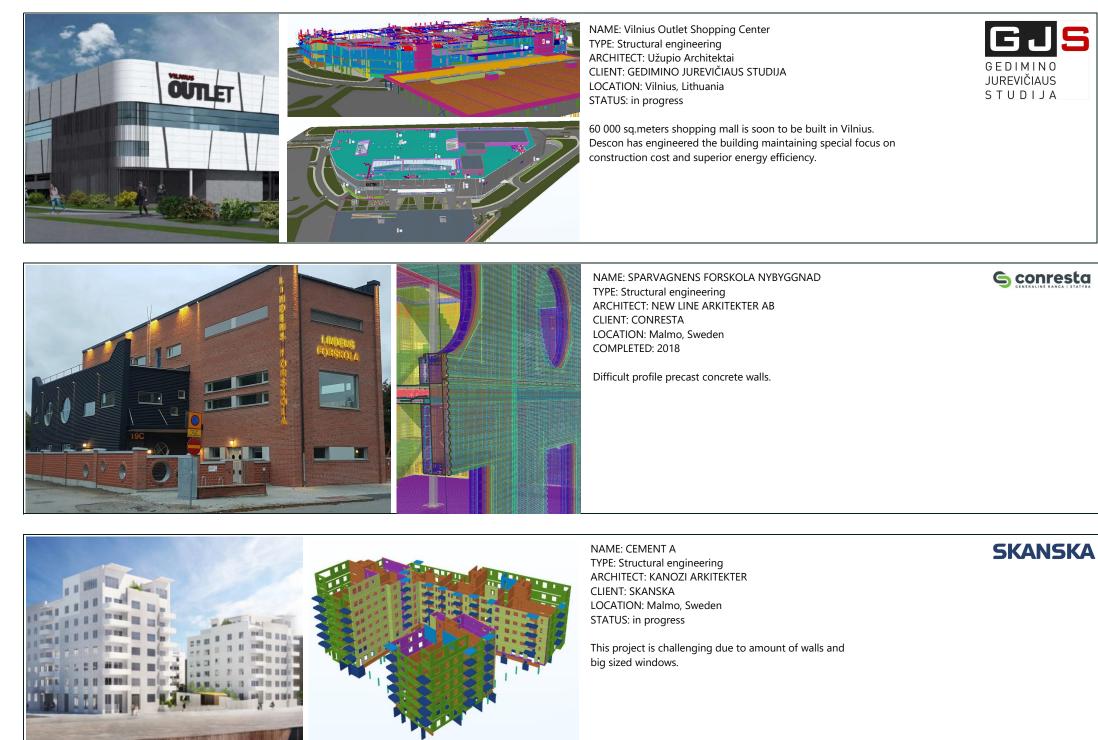

### **SKANSKA**

NAME: Residential buildings and parking TYPE: Structural engineering ARCHITECT: Gisteråsjöstrand Arkitektur AB CLIENT: PEAB, Marsalis Bygg LOCATION: Østersund, Sweden COMPLETED: 2014

Building is designed using Open BIM modeling. It contains - all precast concrete structure. Precast concrete detailing.

## PEAB

NAME: Imlitex offce building TYPE: Structural engineering ARCHITECT: G. Natkevicius ir Partneriai CLIENT: YIT Kausta; G. Natkevicius ir Partneriai

LOCATION:Kaunas, Lithuania COMPLETED: 2017

Post - tensioned concrete structure. Building meets A+ class energy effciency regulations. It has unique expressive architecture.

NAME: Offce building Mikrovisata TYPE: Structural engineering ARCHITECT: G. Natkevicius ir Partneriai CLIENT: Mikrovisata valda LOCATION:Kaunas, Lithuania COMPLETED: 2017

Building is made from In - Situ concrete structure. It meets A class energy effciency regulations. mikro USII

NAME: P-Hus. TYPE: Structural engineering ARCHITECT: NCC CLIENT: Strangbetong LOCATION: Sweden STATUS: in progress

#### CONSOLIS STRÄNGBETONG

YIT

DESCON

NAME: Maxima offce building TYPE: Structural engineering ARCHITECT: Gediminas Jurevicius CLIENT: Maxima LOCATION: Vilnius, Lithuania COMPLETED: 2016

It was frst BIM project for Maxima. It allowed client to reduce explotation costs and prevent errors. This project was nominated for Tekla BIM Awards 2016 as one of the fnalists together with leeding companies from Sweedan