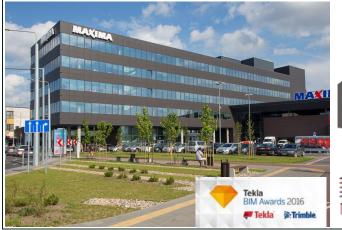

#### CONSOLIS STRÄNGBETONG

YIT

DESCON

NAME: Maxima offce building TYPE: Structural engineering ARCHITECT: Gediminas Jurevicius CLIENT: Maxima LOCATION: Vilnius, Lithuania COMPLETED: 2016

It was frst BIM project for Maxima. It allowed client to reduce explotation costs and prevent errors. This project was nominated for Tekla BIM Awards 2016 as one of the fnalists together with leeding companies from Sweedan