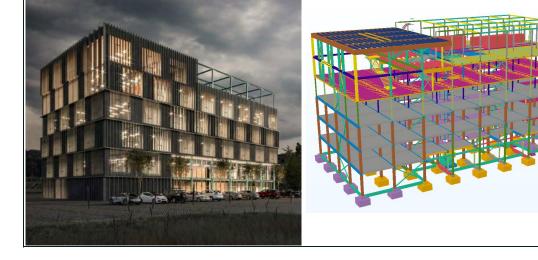

## PEAB

NAME: Imlitex offce building TYPE: Structural engineering ARCHITECT: G. Natkevicius ir Partneriai CLIENT: YIT Kausta; G. Natkevicius ir Partneriai

LOCATION:Kaunas, Lithuania COMPLETED: 2017

Post - tensioned concrete structure. Building meets A+ class energy effciency regulations. It has unique expressive architecture.