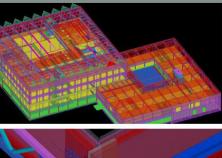

TEKLA BIM •

NAME: Ikea's Headquarters "Hubhult" TYPE: Structural engineering ARCHITECT: Dorte Mandrup CLIENT: IKEA Fastigheter AB LOCATION: Malmø, Sweden COMPLETED: 2014

22,000 m2 surface area building is made from Steel composit columns, concrete collumns, Delta Beam, HDf slab, steel frame roof.

This project was nominated for Tekla BIMAwards 2014 as one of the finalists together with leeding companies from Sweedan

School was designed using BIM in order to optimize building costs, and reduce erection time. It also helped to prevent errors due high