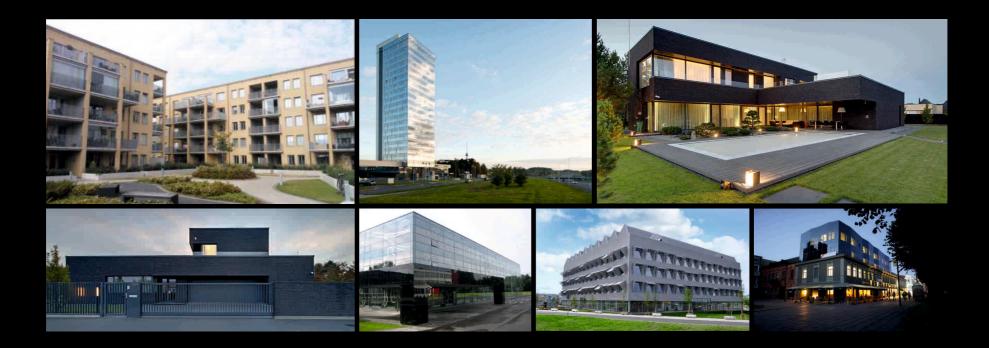

### **SKANSKA**

NAME: Residential buildings and parking TYPE: Structural engineering ARCHITECT: Gisteråsjöstrand Arkitektur AB CLIENT: PEAB, Marsalis Bygg LOCATION: Østersund, Sweden COMPLETED: 2014

Building is designed using Open BIM modeling. It contains - all precast concrete structure. Precast concrete detailing.