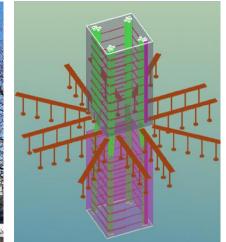

arsalis Bygg LOCATION: Østersund, Sweden COMPLETED: 2014

Building is designed using Open BIM modeling. It contains - all precast concrete structure. Precast concrete detailing.

## PEAB





NAME: Imlitex offce building TYPE: Structural engineering ARCHITECT: G. Natkevicius ir Partneriai CLIENT: YIT Kausta; G. Natkevicius ir Partneriai

LOCATION:Kaunas, Lithuania COMPLETED: 2017

Post - tensioned concrete structure. Building meets A+ class energy effciency regulations. It has unique expressive architecture.

NAME: Offce building Mikrovisata TYPE: Structural engineering ARCHITECT: G. Natkevicius ir Partneriai CLIENT: Mikrovisata valda LOCATION:Kaunas, Lithuania COMPLETED: 2017

Building is made from In - Situ concrete structure. It meets A class energy effciency regulations. mikro USII







NAME: P-Hus. TYPE: Structural engineering ARCHITECT: NCC CLIENT: Strangbetong LOCATION: Sweden STATUS: in progress

#### CONSOLIS STRÄNGBETONG



YIT

DESCON







NAME: Maxima offce building TYPE: Structural engineering ARCHITECT: Gediminas Jurevicius CLIENT: Maxima LOCATION: Vilnius, Lithuania COMPLETED: 2016

It was frst BIM project for Maxima. It allowed client to reduce explotation costs and prevent errors. This project was nominated for Tekla BIM Awards 2016 as one of the fnalists together with leeding companies from Sweedan

#### NAME: Library building TYPE: Structural engineering CLIENT: PEAB LOCATION: Jonstorp, Sweden COMPLETED: 2012

Precast-steel concrete structures. Precast concrete detailing.



MAXIMA



NAME: Brf. Ljuspunkten i Vasby TYPE: Structural engineering ARCHITE