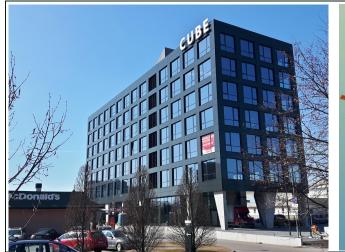

NAME: Offce building Mikrovisata TYPE: Structural engineering ARCHITECT: G. Natkevicius ir Partneriai CLIENT: Mikrovisata valda LOCATION:Kaunas, Lithuania COMPLETED: 2017

Building is made from In - Situ concrete structure. It meets A class energy effciency regulations. mikro USII