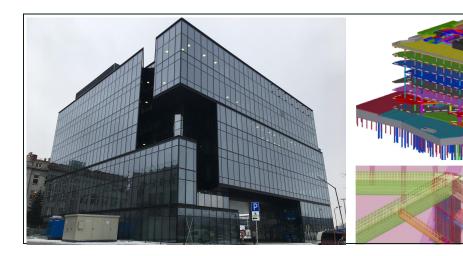

## PEAB

NAME: Imlitex offce building TYPE: Structural engineering ARCHITECT: G. Natkevicius ir Partneriai CLIENT: YIT Kausta; G. Natkevicius ir Partneriai

LOCATION:Kaunas, Lithuania COMPLETED: 2017

Post - tensioned concrete structure. Building meets A+ class energy effciency regulations. It has unique expressive architecture.