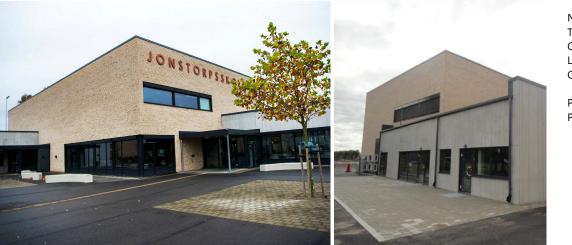

#### NAME: Library building TYPE: Structural engineering CLIENT: PEAB LOCATION: Jonstorp, Sweden COMPLETED: 2012

Precast-steel concrete structures. Precast concrete detailing.

MAXIMA

NAME: Brf. Ljuspunkten i Vasby TYPE: Structural engineering ARCHITECT: Sweco CLIENT: Skonto Prefab LOCATION: Vasby, Sweden STATUS: in progress