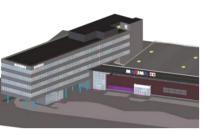

#### CONSOLIS STRÄNGBETONG

YIT

DESCON

NAME: Maxima offce building TYPE: Structural engineering ARCHITECT: Gediminas Jurevicius CLIENT: Maxima LOCATION: Vilnius, Lithuania COMPLETED: 2016

It was frst BIM project for Maxima. It allowed client to reduce explotation costs and prevent errors. This project was nominated for Tekla BIM Awards 2016 as one of the fnalists together with leeding companies from Sweedan