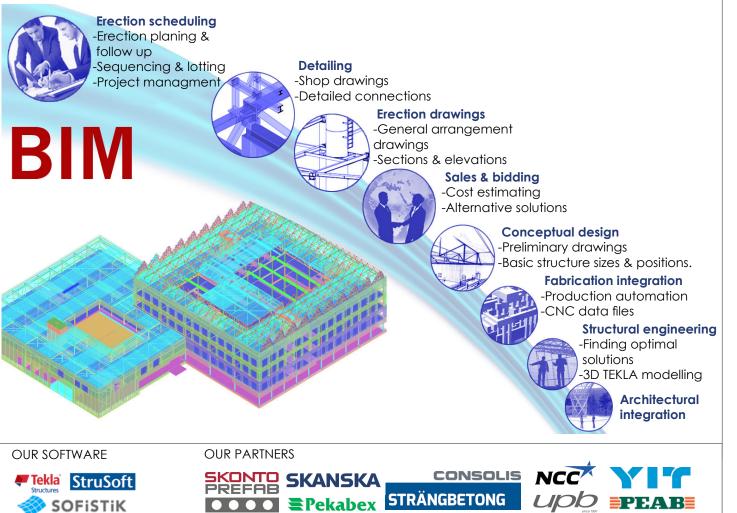

## WE DO

Structural Engineering and **BIM** management

Passive house design and energy calculation

-Tender (conceptual) model calculation -Concrete structures design/ detailing -Precast structures design/ detailing -Steel structure design/ detailing -Stability calculation

-Passive House design -Energy efficiency modeling -Thermal bridge calculation -Energy balance calculation (PHPP)

| WE OFFER |                                              |
|----------|----------------------------------------------|
| 20%      | Lower construction costs                     |
| 20%      | Increase your profit                         |
| 25%      | Shorter construction time                    |
| 30%      | Improved conditions for building maintenance |
| 80%      | Less errors and rework                       |
| 80%      | Better quality projects                      |
|          |                                              |

Descon provides cost-effective solutions that address unique project challenges. In every task we look at projects holistically to find the optimal solution. Our projects are completed in a timely manner and in line with local regulations.